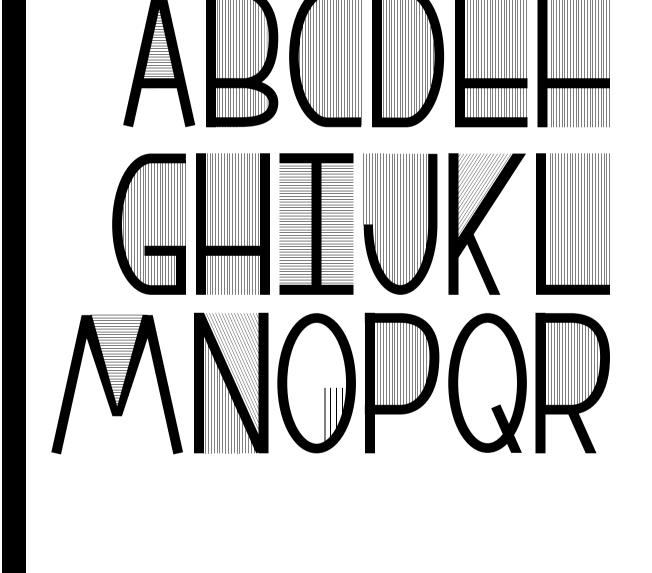

## THICK & THIN

This would be a description about the typeface. This would be a description about the typeface.

COPYRIGHT 2015 | EMELY VERTIZ | INTERACTIVE 2 | FALL 2015

COPYRIGHT 2015 | EMELY VERTIZ | INTERACTIVE 2 | FALL 2015

## THICK & THIN

This would be a description about the typeface. This would be a description about the typeface.

12345 67840 12...,

ABODEH MNOPQR 12345 67890 i.e.,