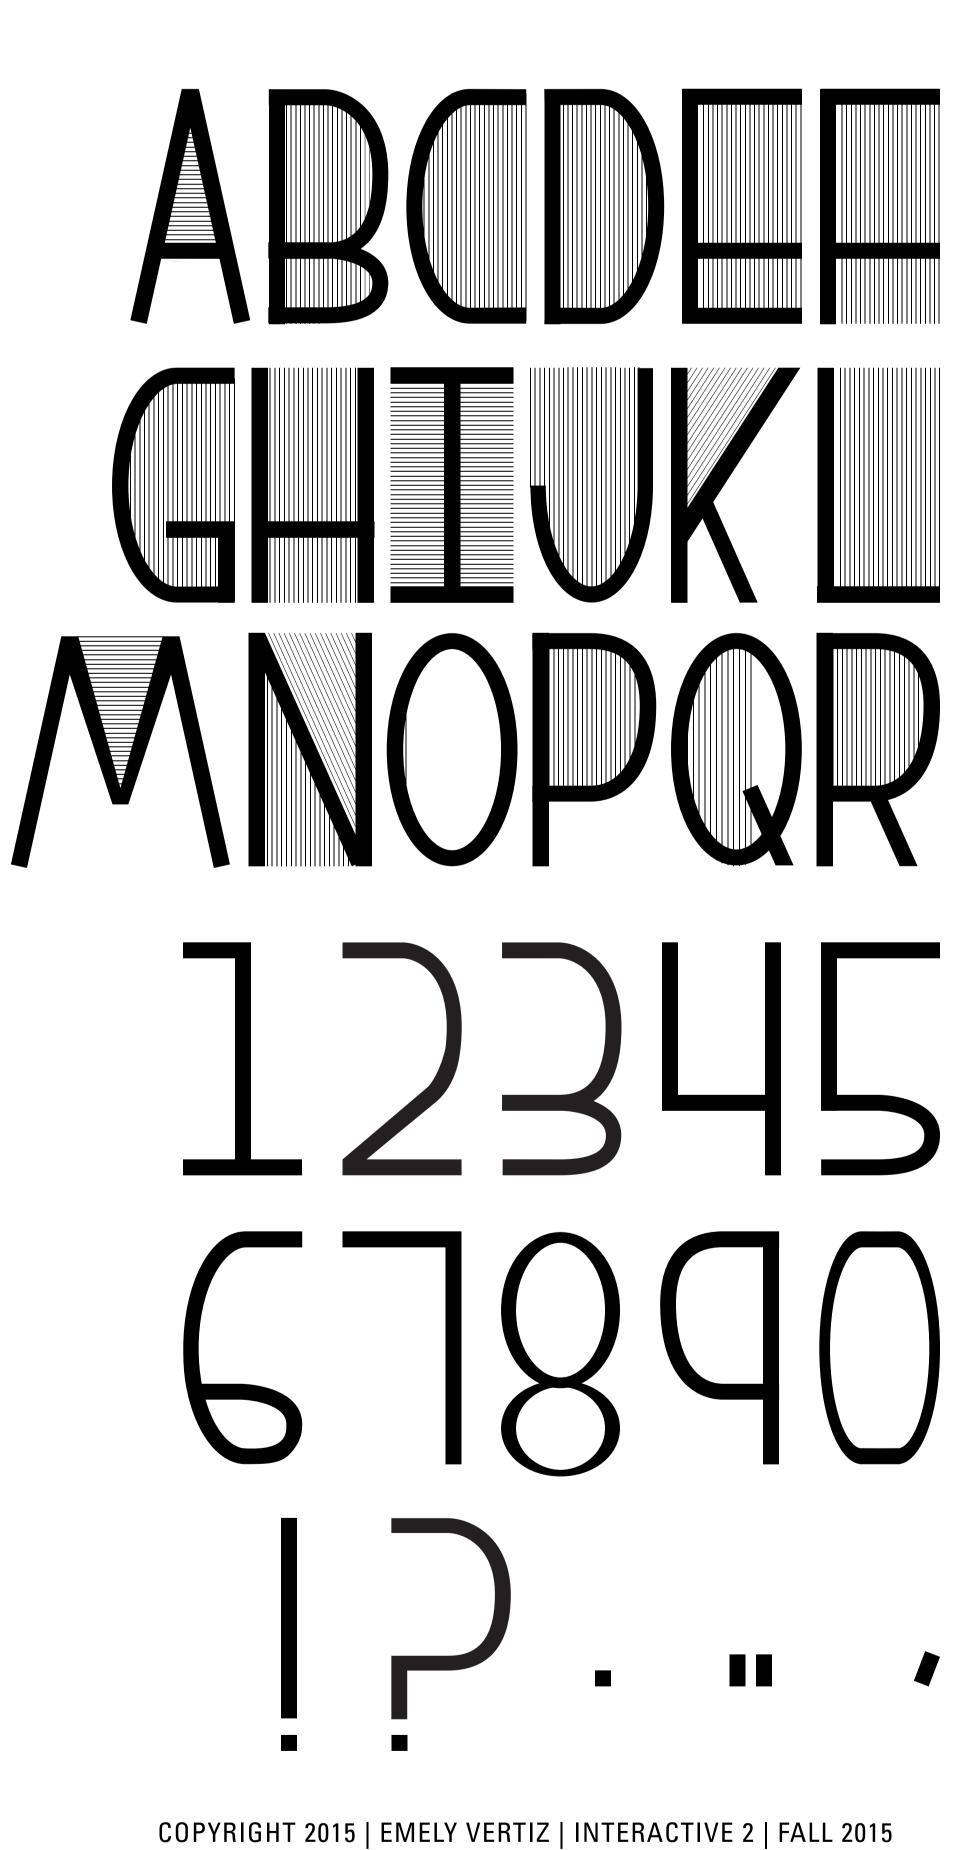

## THICK & THIN

This would be a description about the typeface. This would be a description about the typeface.

COPYRIGHT 2015 | EMELY VERTIZ | INTERACTIVE 2 | FALL 2015

COPYRIGHT 2015 | EMELY VERTIZ | INTERACTIVE 2 | FALL 2015

## THICK & THIN

This would be a description about the typeface. This would be a description about the typeface.

12345 67840 12...,

ABODEH MNOPQR 12345 67890 i.e.,