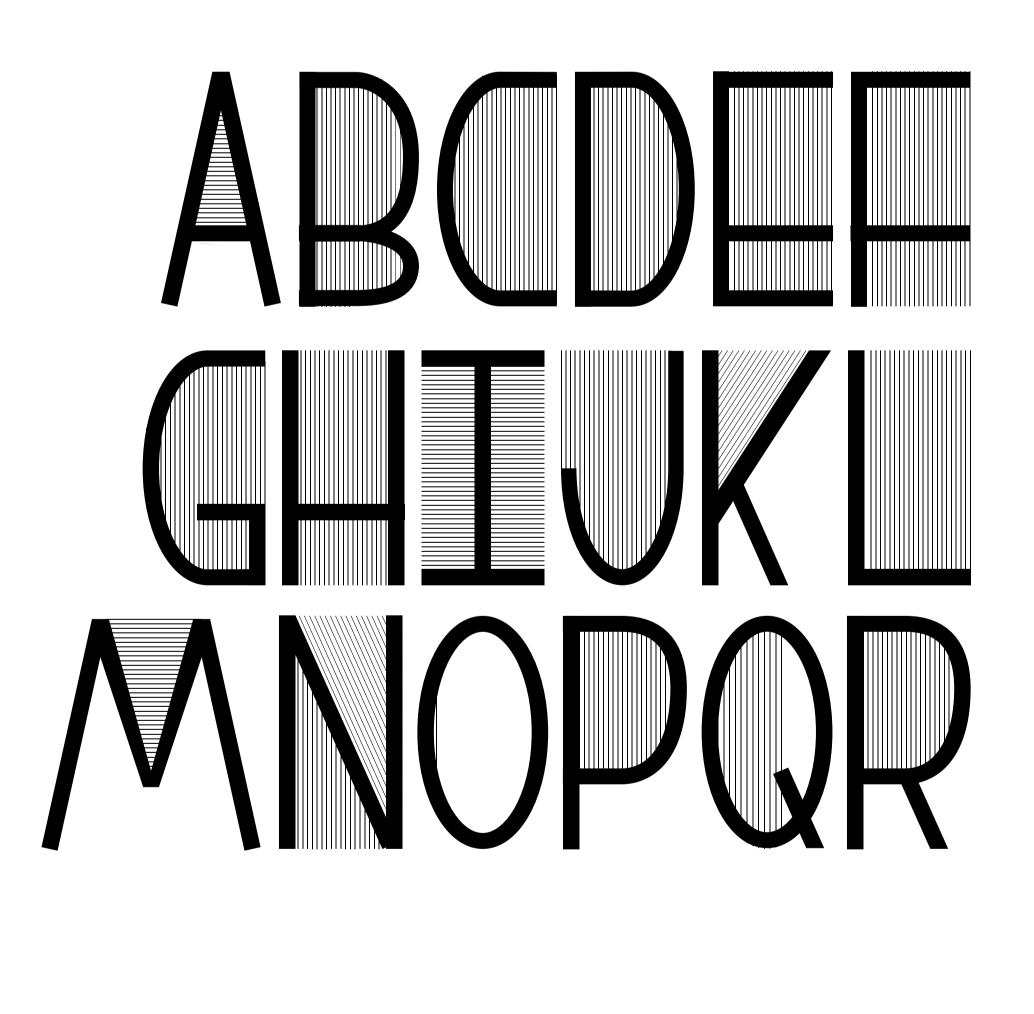

## THICK & THIN

This would be a description about the typeface. This would be a description about the typeface.

12345 67840 12...,

ABODEH MNOPQR 12345 67890 i.e.,