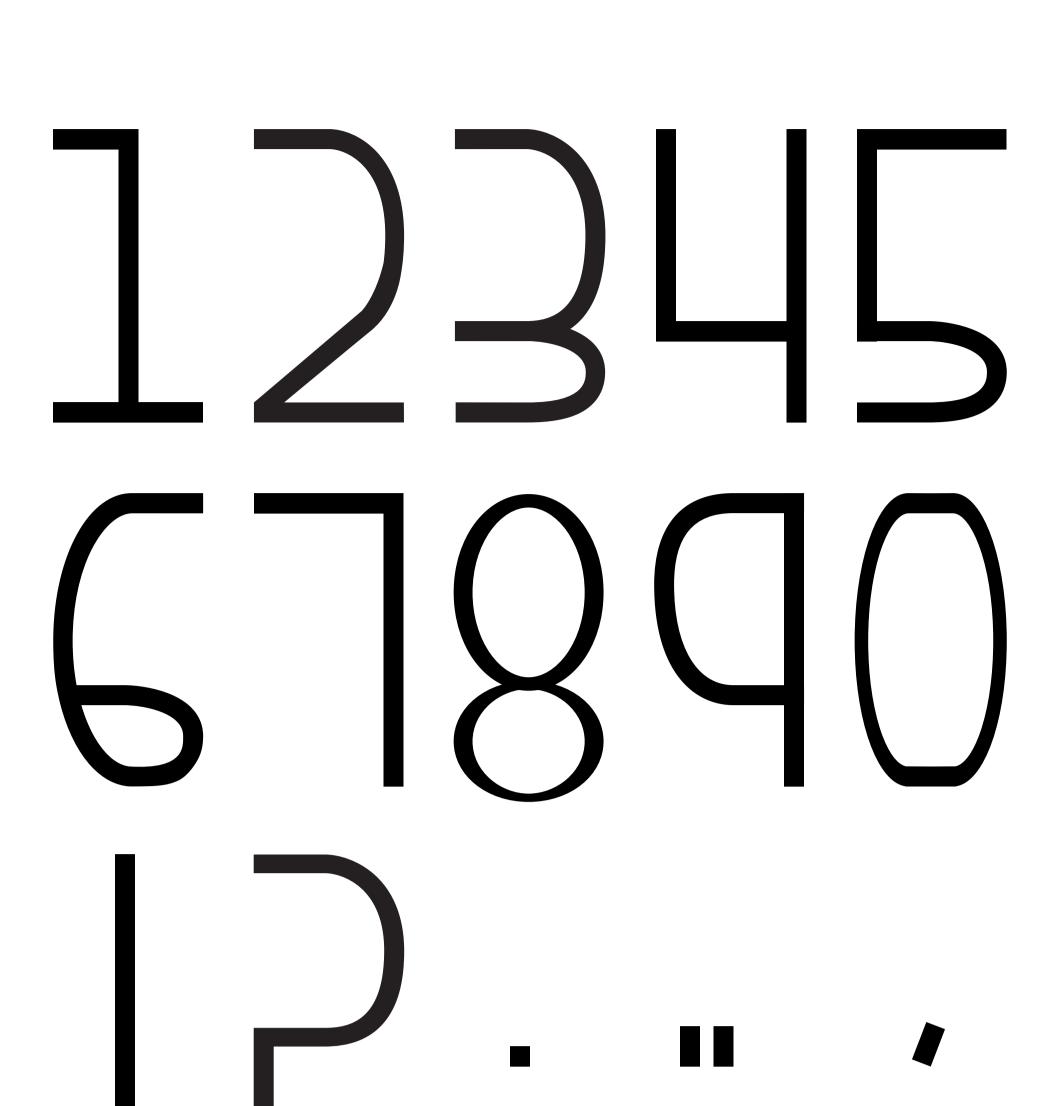

## THICK & THIN

This would be a description about the typeface. This would be a description about the typeface.

COPYRIGHT 2015 | EMELY VERTIZ | INTERACTIVE 2 | FALL 2015

COPYRIGHT 2015 | EMELY VERTIZ | INTERACTIVE 2 | FALL 2015

## THICK & THIN

This would be a description about the typeface. This would be a description about the typeface.

12345 67840 12...,

ABODEH MNOPQR 12345 67890 i.e.,